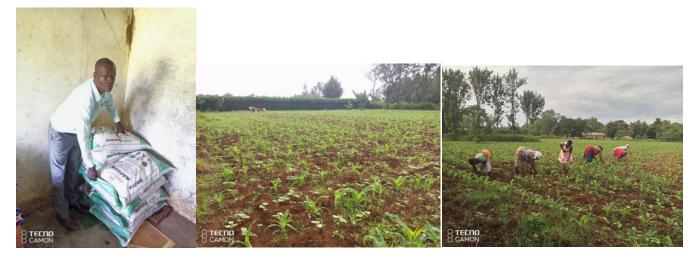

In this reporting quarter, we managed to hire one acre piece of land for YAWOSUP farm, where we have engaged caregivers to plant maize and beans which will boost feeding program at Barbara Academy and also support the widows and orphans during famine. We are through with the first phase of farming where we hire land, plough and tilt the land, plants seeds and weed. We are now moving to phase two where we hope to top dress, do second weeding and wait for harvesting and packing.

FARM INPUT. YAWOSUP FARM. WEEDING GOING ON.

OVC SUPPORT [SCHOOL UNIFORMS AND SCHOLASTIC MATERIALS]