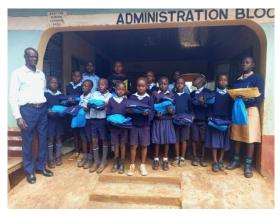

We provided school bursary to 5 children in secondary school and school uniforms to more than 30 children in different primary schools.

YAWOSUP staff also got their salaries as usual and this made them work tirelessly. All this has been possible courtesy of support from WMT. May God bless WMT donors. Together we are giving hope to the hopeless.

FARM INPUT. YAWOSUP FARM. WEEDING GOING ON.

OVC SUPPORT [SCHOOL UNIFORMS AND SCHOLASTIC MATERIALS]