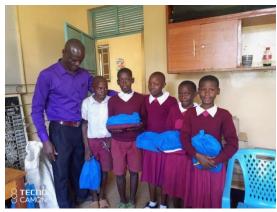

We provided school bursary to 5 children in secondary school and school uniforms to more than 30 children in different primary schools.

YAWOSUP staff also got their salaries as usual and this made them work tirelessly. All this has been possible courtesy of support from WMT. May God bless WMT donors. Together we are giving hope to the hopeless.

FARM INPUT. YAWOSUP FARM. WEEDING GOING ON.

OVC SUPPORT [SCHOOL UNIFORMS AND SCHOLASTIC MATERIALS]