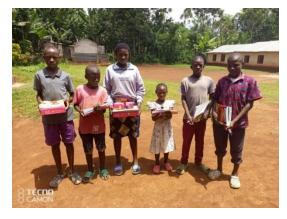

We provided school bursary to 5 children in secondary school and school uniforms to more than 30 children in different primary schools.

YAWOSUP staff also got their salaries as usual and this made them work tirelessly. All this has been possible courtesy of support from WMT. May God bless WMT donors. Together we are giving hope to the hopeless.

FARM INPUT. YAWOSUP FARM. WEEDING GOING ON.

OVC SUPPORT [SCHOOL UNIFORMS AND SCHOLASTIC MATERIALS]