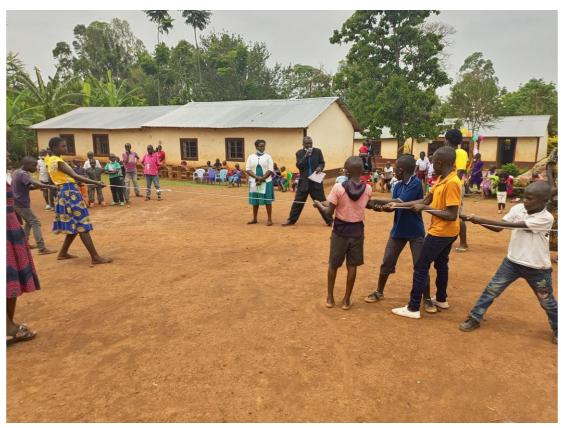

This is one of the two roofs repaired during the last quarter.

Widows receiving their Christmas gifts.

Children enjoy participating during the children extravaganza. Tag of war is one of their favourite games.