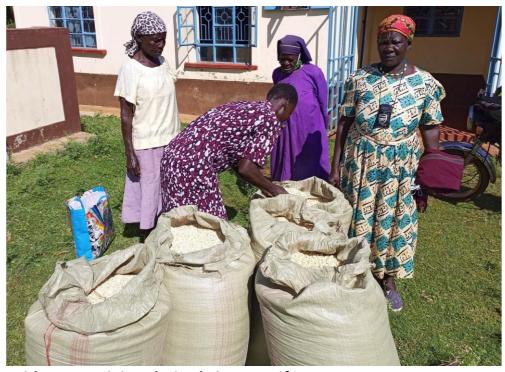

It was all celebration as we shared Christmas meals with widows and caregivers of O.V.C.

It was all joy as children eat together.

Support staffs enjoy their meals.

This is one of the widows who benefited from house repair project. Some parts of her house roof had been seriously leaking.

This is one of the two roofs repaired during the last quarter.

Widows receiving their Christmas gifts.

Children enjoy participating during the children extravaganza. Tag of war is one of their favourite games.