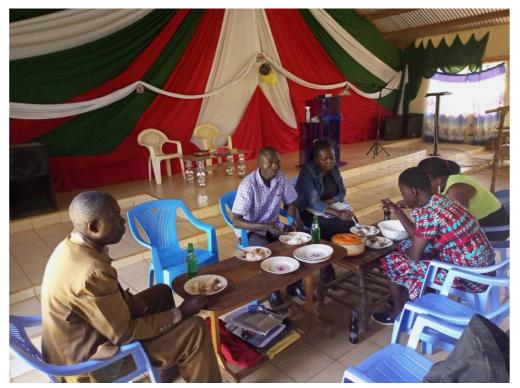

It was all celebration as we shared Christmas meals with widows and caregivers of O.V.C.

It was all joy as children eat together.

Support staffs enjoy their meals.

This is one of the widows who benefited from house repair project. Some parts of her house roof had been seriously leaking.