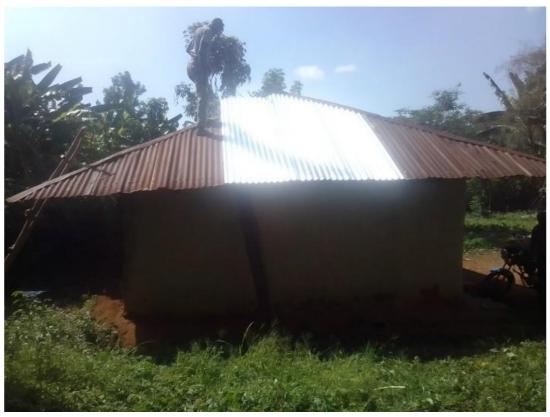

It was all celebration as we shared Christmas meals with widows and caregivers of O.V.C.

It was all joy as children eat together.

Support staffs enjoy their meals.

This is one of the widows who benefited from house repair project. Some parts of her house roof had been seriously leaking.

This is one of the two roofs repaired during the last quarter.

Widows receiving their Christmas gifts.

Children enjoy participating during the children extravaganza. Tag of war is one of their favourite games.