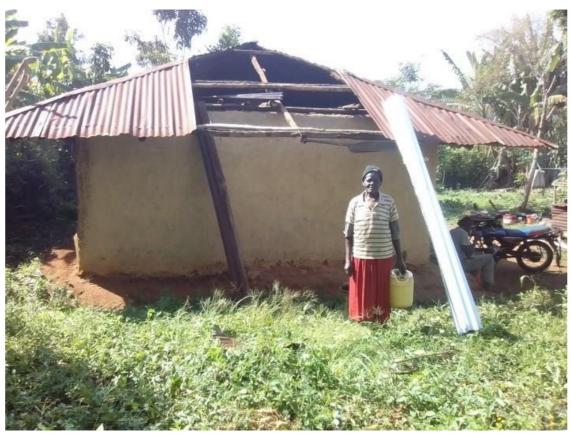

It was all celebration as we shared Christmas meals with widows and caregivers of O.V.C.

It was all joy as children eat together.

Support staffs enjoy their meals.

This is one of the widows who benefited from house repair project. Some parts of her house roof had been seriously leaking.

This is one of the two roofs repaired during the last quarter.

Widows receiving their Christmas gifts.

Children enjoy participating during the children extravaganza. Tag of war is one of their favourite games.