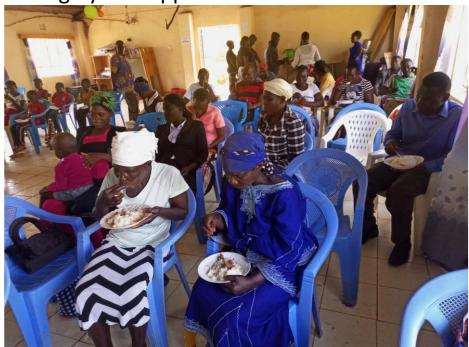

It was all celebration as we shared Christmas meals with widows and caregivers of O.V.C.

It was all joy as children eat together.

Support staffs enjoy their meals.

This is one of the widows who benefited from house repair project. Some parts of her house roof had been seriously leaking.