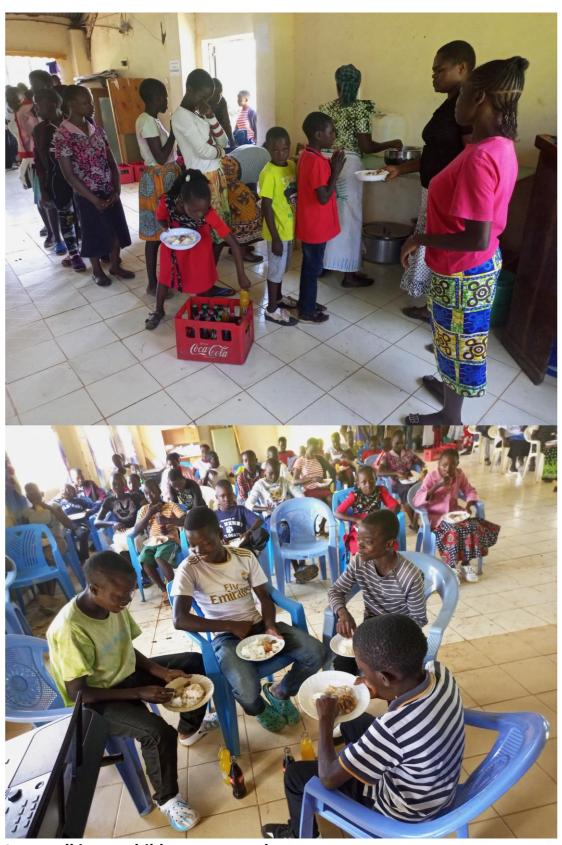

It was all celebration as we shared Christmas meals with widows and caregivers of O.V.C.

It was all joy as children eat together.

Support staffs enjoy their meals.

This is one of the widows who benefited from house repair project. Some parts of her house roof had been seriously leaking.

This is one of the two roofs repaired during the last quarter.

Widows receiving their Christmas gifts.

Children enjoy participating during the children extravaganza. Tag of war is one of their favourite games.