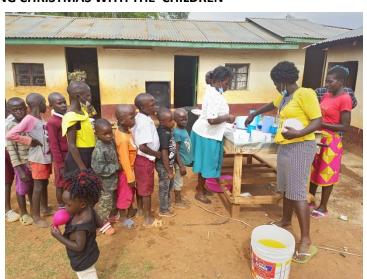

#### **CELEBRATING CHRISTMAS WITH THE CHILDREN**

We send our sincere thanks to our partner, World Mission Team for the generous support. Through your support, YAWOSUP has made a great impact in the community. We are happy to report that, through your support, YAWOSUP is giving birth to an NGO known as Apostolic Missions International[ [AMI] which is in the process of registration. Once registered, AMI will extend YAWOSUP community outreach beyond the current geographical coverage of Siaya County. Our activities will touch other Neighbouring Counties and beyond. Glory be to God.