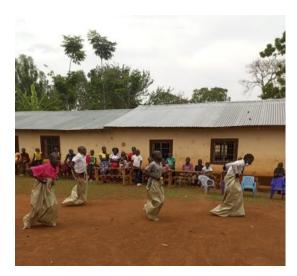

Sponsored Children assemble to receive their Christmas cards from their Sponsors.

Children receive their Christmas cards and also get an opportunity to eat together