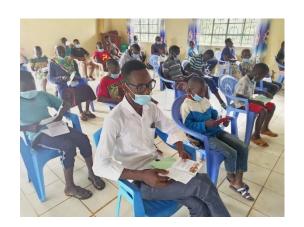

Sponsored Children assemble to receive their Christmas cards from their Sponsors.

Children receive their Christmas cards and also get an opportunity to eat together

#### **CELEBRATING CHRISTMAS WITH THE CHILDREN**

We send our sincere thanks to our partner, World Mission Team for the generous support. Through your support, YAWOSUP has made a great impact in the community. We are happy to report that, through your support, YAWOSUP is giving birth to an NGO known as Apostolic Missions International[ [AMI] which is in the process of registration. Once registered, AMI will extend YAWOSUP community outreach beyond the current geographical coverage of Siaya County. Our activities will touch other Neighbouring Counties and beyond. Glory be to God.