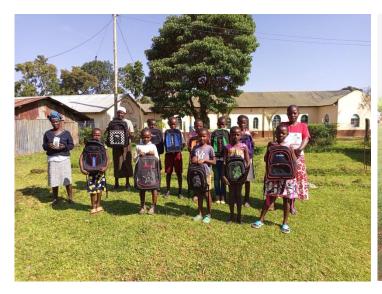

# (YALA WIDOWS & ORPHANS SUPPORT PROJECT) DECEMBER 2021 ACTIVITY REPORT

Cereal Banking

Table Banking

Distribution of Facemasks to Widows

FEEDING THE POOR IS OUR PASSION

Supporting the "Lost Sheep". These are Children waiting to get Sponsors.

Sponsored Children assemble to receive their Christmas cards from their Sponsors.

Children receive their Christmas cards and also get an opportunity to eat together