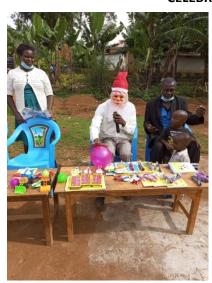

Sponsored Children assemble to receive their Christmas cards from their Sponsors.

Children receive their Christmas cards and also get an opportunity to eat together

#### **CELEBRATING CHRISTMAS WITH THE CHILDREN**

We send our sincere thanks to our partner, World Mission Team for the generous support. Through your support, YAWOSUP has made a great impact in the community. We are happy to report that, through your support, YAWOSUP is giving birth to an NGO known as Apostolic Missions International[ [AMI] which is in the process of registration. Once registered, AMI will extend YAWOSUP community outreach beyond the current geographical coverage of Siaya County. Our activities will touch other Neighbouring Counties and beyond. Glory be to God.