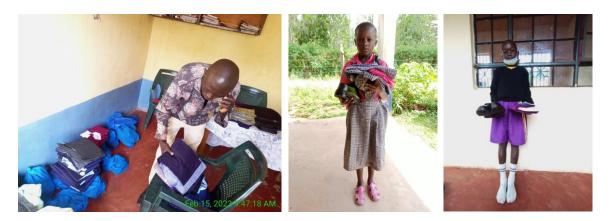

f YAWOSUP farm and plough.

Every year, we hire a piece of land at a cost and plant maize and beans. The produce is used to support the feeding program at Barbara Leighton Academy. This has boosted child retention in school especially during famine. We hire tractor to plough the farm. We engage local labour to work on the farm during planting and weeding. Widows help during harvesting.



# 2. Providing farm input to widows.

Apart from working on the farm, YAWOSUP provides farm input [maize seeds and fertilizer] for the widows to work on their individual farms. This boosts their harvest and helps them feed their children. Most widows who are not supported get very low harvest as they plant their crops using uncertified seeds without fertilizer.



# **3.Providing School uniform to OVC**



### 4.Support to B.L.A

We thank WMT for extending support to Barbara Leighton Academy. Allocation of funds to this school helps boost financial base of the school whose pupils are drawn from very low class earning families.

## **5.Boosting microfinance project**

Widows continue to benefit from this project which lends them funds to support their small scale businesses. Their families depend on these businesses for their daily bread.

## 6.YAWOSUP office construction.





For many year, YAWOSUP C.B.O has been renting offices.We thank God for the support we got from WMT which helped us do the first face construction of the new office. The full cost of constructing the office was Kshs.250,000.During our request for the first disbursement, we requested allocation of Kshs. 100,000 to help