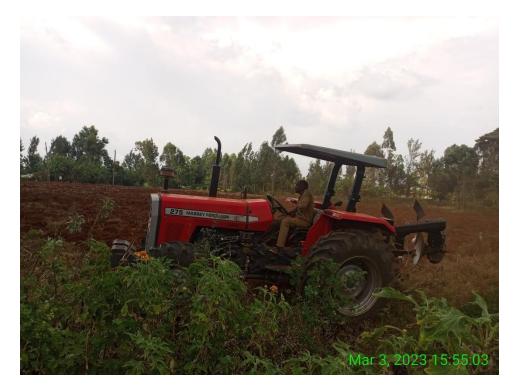

## 1. Hiring of YAWOSUP farm and plough.

Every year, we hire a piece of land at a cost and plant maize and beans. The produce is used to support the feeding program at Barbara Leighton Academy. This has boosted child retention in school especially during famine. We hire tractor to plough the farm. We engage local labour to work on the farm during planting and weeding. Widows help during harvesting.