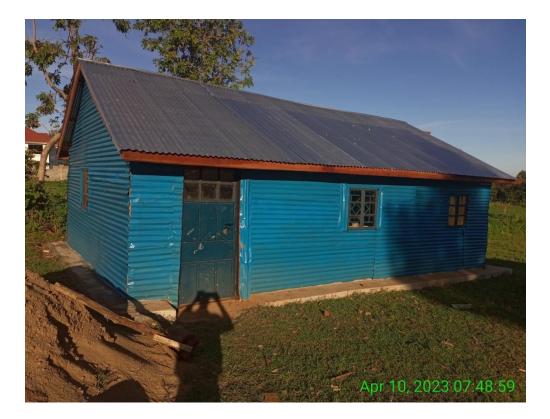

## 6.YAWOSUP office construction.

For many year, YAWOSUP C.B.O has been renting offices.We thank God for the support we got from WMT which helped us do the first face construction of the new office. The full cost of constructing the office was Kshs.250,000.During our request for the first disbursement, we requested allocation of Kshs. 100,000 to help us do the first phase. We are so excited and appreciate Rehema trust for supporting phase two work by providing Kshs.150,000 which has enable us to fully complete the construction work including electricity installation. We plan to move to the new office by next month.