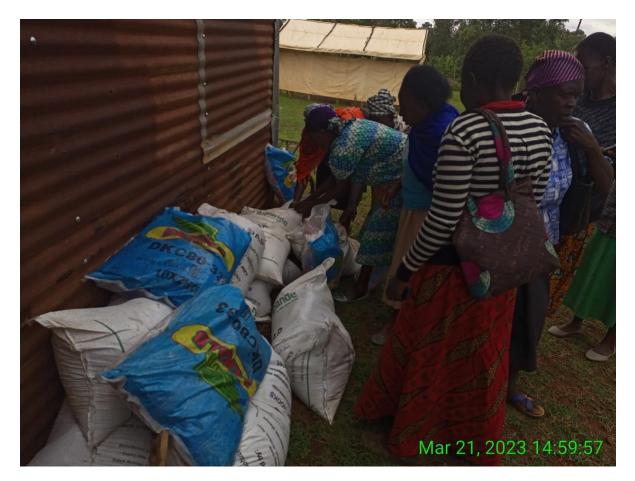

# 2. Providing farm input to widows.

Apart from working on the farm, YAWOSUP provides farm input [maize seeds and fertilizer] for the widows to work on their individual farms. This boosts their harvest and helps them feed their children. Most widows who are not supported get very low harvest as they plant their crops using uncertified seeds without fertilizer.